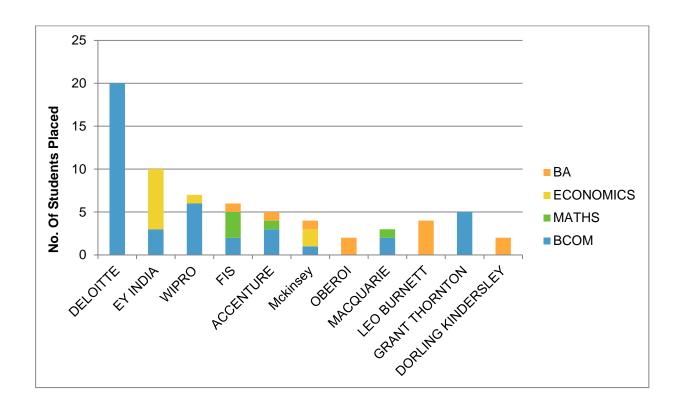

### **Consolidated Data For The Year 2017-2018**

| Company Name       | No. Of Students Placed | Compenstion (P.A.) | Job Profile       |
|--------------------|------------------------|--------------------|-------------------|
| Deloitte           | 19                     | 440000             | Audit Assistant   |
| KPMG               | 2                      | 325000             | Strategy Analyst  |
| EY India           | 10                     | 350000             | Tax Analyst       |
| Inshorts           | 2                      | 450000             | Content Writer    |
| Wipro              | 7                      | 250000             | Financial Analyst |
| Grant Thornton     | 5                      | -                  | Articleship       |
| FIS                | 6                      | 375000             | Operations        |
| Accenture          | 5                      | 460000             | HR                |
| Oberoi             | 2                      | 267516             | Hotel Management  |
| Dorling Kindersley | 2                      | 400000             | Content Writer    |
| NIIT               | 1                      | 400000             | Content Developer |

|                        |                    |                   | 1                    |
|------------------------|--------------------|-------------------|----------------------|
| Leo Burnett            | 4                  | 240000            | Content Developer    |
| McKinsey               | 4                  | 420000            | Team Assistant       |
| Macquarie              | 3                  | 450000            | Financial Analyst    |
| ITC Hotels             | 0                  | 250000            | Hotel Management     |
| Bharati Bhawan         | 0                  | 250000            |                      |
| Eazy Diner             | 1                  | 240000            | Content Writer       |
| PaperTrue              | 1                  | 400000            | Editor               |
| Teach for India        | Yet To Be Declared | 350000            | Fellowship           |
| Willis Tower Watson    | Yet To Be Declared | 400000            | Insurance Analyst    |
|                        |                    |                   | Aacademic            |
| JIMS                   | Yet To Be Declared | 240000            | Coordinator          |
| Eazy Diner             | 1                  | 300000            | Copy Writer          |
|                        |                    |                   | Business             |
|                        |                    |                   | Development          |
| Urban Clap             | 2                  | 380000            | Associate            |
|                        |                    |                   | Business             |
| Direct Admissions      | 3                  | 400000            | Development          |
| Radicle Inc.           | Yet To Be Declared | 3 to 5 lac        | Content Marketing    |
| EazyDiner              | Yet To Be Declared | 300000            | Concierge Executive  |
| SpeakIn                | Yet To Be Declared | -                 | Speaker Relation     |
| Peluche                | Yet To Be Declared | 5Lac              | Sales                |
| EY                     | Yet To Be Declared | -                 | Knowledge associate  |
|                        |                    |                   | Business             |
| Direct Admissions      | Yet To Be Declared | 400000            | Development          |
| Plush Escapes          | Yet To Be Declared | 250000            | Marketing            |
| Gemini Solutions       | Yet To Be Declared | 300000            | HR                   |
| Dell                   | Yet To Be Declared | 360000            | Tech Support         |
| FIS                    | Yet To Be Declared | 375000            | Adword               |
| Plushescapes           | Yet To Be Declared | 240000            | Marketing            |
| Apeiron securities and |                    |                   |                      |
| investment             | Yet To Be Declared | 650000 and 500000 | operations and sales |
|                        |                    |                   | Associate Product    |
| Cvent                  | Yet To Be Declared | 400000            | Consultant           |
|                        |                    |                   | Accounts and         |
| Croncycle              | Yet To Be Declared | 480000            | operations           |
|                        |                    |                   |                      |