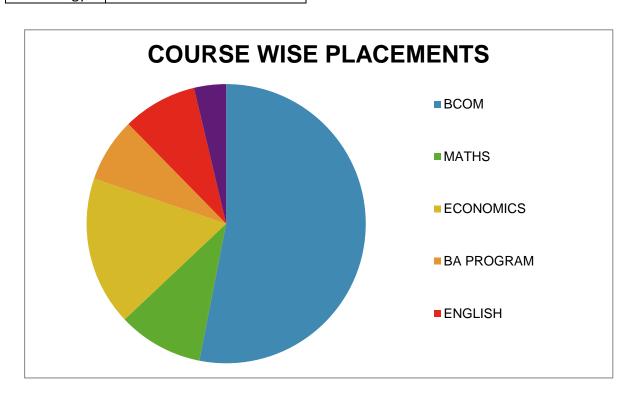

| Department   | Total No. Of Students<br>Placed |
|--------------|---------------------------------|
| Commerce     | 42                              |
| English      | 7                               |
| Economics    | 14                              |
| B.A. Program | 6                               |
| Mathematics  | 8                               |
| History      | 0                               |
| Pyschology   | 1                               |
| Sociology    | 1                               |